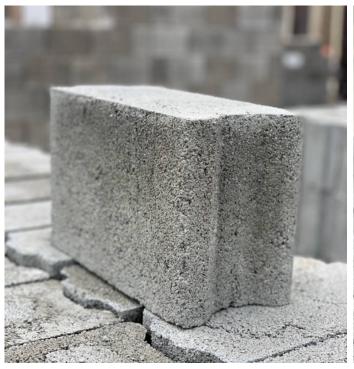

# Flat-Light Hollow Blocks

### FOR SUPPLY

- Flat top
- Light weight
- Little/no external plaster
- Non stop construction interlocking technology

kes.1250/m<sup>2</sup> OR Kes.75/block at factory Exc. VAT