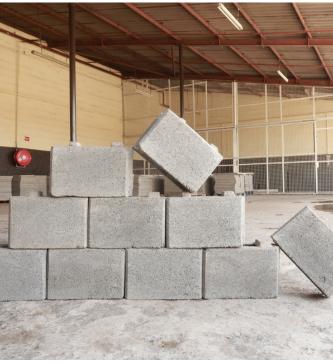

## **Lock-Light Hollow Blocks**

### FOR SUPPLY

- With vertical interlocking tongue
- Light weight
- Little/no external plaster
- Non stop construction
- Interlocking technology

kes.1250/m<sup>2</sup> OR Kes.75/block at factory Exc.VAT