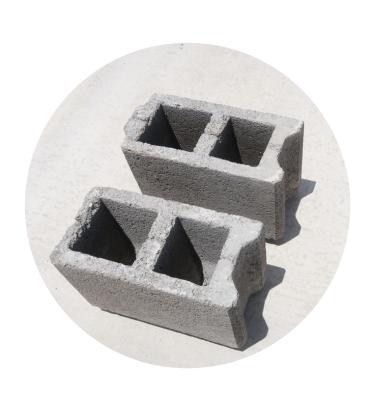

## **Lock-Light Hollow Blocks**

### FOR SUPPLY

- With vertical interlocking tongue
- Light weight
- Little/no external plaster
- Non stop construction
- Interlocking technology

kes.1250/m<sup>2</sup> OR Kes.75/block at factory Exc.VAT