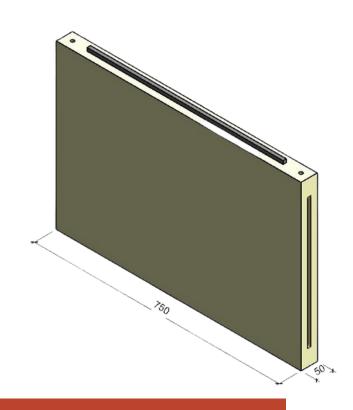

# **SpaceSaver Precast Panels**

#### FOR SUPPLY

- 1. Quick to build
- 2. High quality & strong
- 3. Maximises floor space
- 4. Ideal for walling

kes.1485/m<sup>2</sup> OR Kes.650/panel at factory