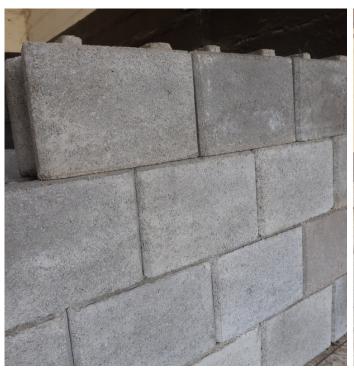

## **Lock-Light Hollow Blocks**

### FOR SUPPLY

- With vertical interlocking tongue
- Light weight
- Little/no external plaster
- Non stop construction
- Interlocking technology

kes.1250/m<sup>2</sup> OR Kes.75/block at factory Exc.VAT