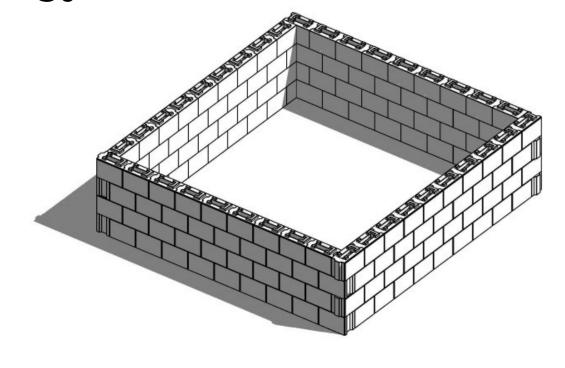

# **SpaceSaver Precast Panels**

#### FOR SUPPLY

- 1. Quick to build
- 2. High quality & strong
- 3. Maximises floor space
- 4. Ideal for walling

kes.1485/m<sup>2</sup> OR Kes.650/panel at factory