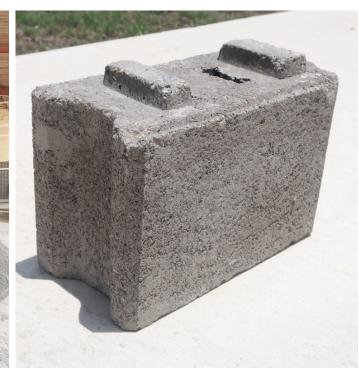

## **Lock-Light Hollow Blocks**

### FOR SUPPLY

- With vertical interlocking tongue
- Light weight
- Little/no external plaster
- Non stop construction
- Interlocking technology

kes.1250/m<sup>2</sup> OR Kes.75/block at factory Exc.VAT