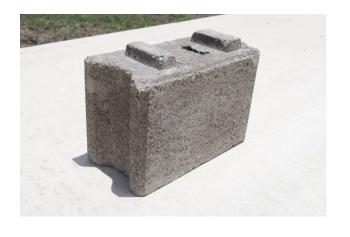

## **Lock-Light Hollow Blocks**

### FOR SUPPLY

- With vertical interlocking tongue
- Light weight
- Little/no external plaster
- Non stop construction
- Interlocking technology

kes.1250/m<sup>2</sup> OR Kes.75/block at factory Exc.VAT